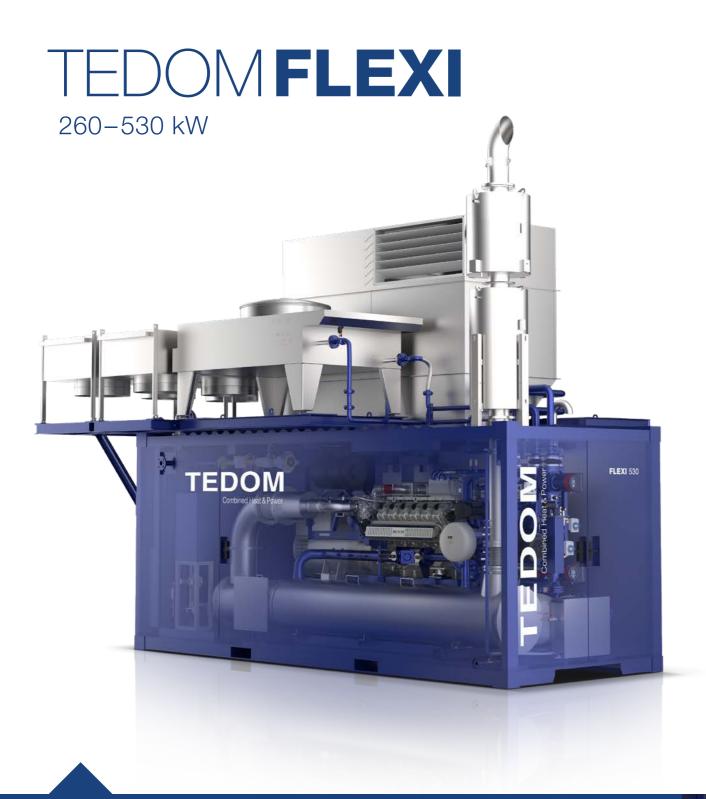

## Various Design Options

container open module sound enclosure

### **Qualities of Flexi Series:**

- Modular conception that can be easily adapted to fit the customer's needs
- Selectable switchboard location
- Long-term emission stability, including permanent values monitoring
- Longer service intervals due to automatic oil replacement from an external tank
- Easy-access structure easy service intervention