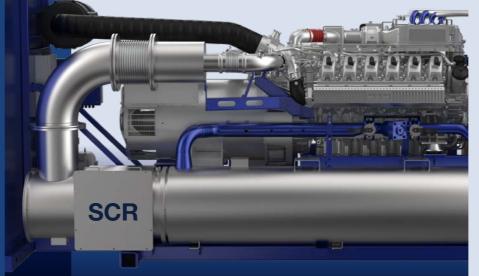

#### **Low NOx Emissions**

All of the Flexi series CHP units feature a low level of NOx emissions. The low NOx emissions are attained in individual types either by using the integrated SCR system or by employing the engines with stoichiometric combustion and dual lambda control.

Both options guarantee a long-term stability of NOx emissions which are additionally monitored on a permanent basis as well as saved to the memory for later review.