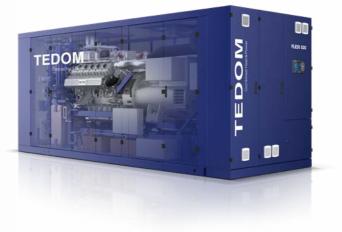

www.tedom.com



#### **Selectable Location** of Switchboard

The switchboard can be located either directly on the CHP unit frame, or it can be remotely interconnected with the CHP unit via cables and located at a location of the customer's discretion.

## Various Design Options

container open module sound enclosure



### **Qualities of Flexi Series:**

- Modular conception that can be easily adapted to fit the customer's needs
- Selectable switchboard location
- Long-term emission stability, including permanent values monitoring
- Longer service intervals due to automatic oil replacement from an external tank
- Easy-access structure easy service intervention



# TEDOM





#### **Low NOx Emissions**

All of the Flexi series CHP units feature a low level of NOx emissions. The low NOx emissions are attained in individual types either by using the integrated SCR system or by employing the engines with stoichiometric combustion and dual lambda control.

Both options guarantee a long-term stability of NOx emissions which are additionally monitored on a permanent basis as well as saved to the memory for later review.