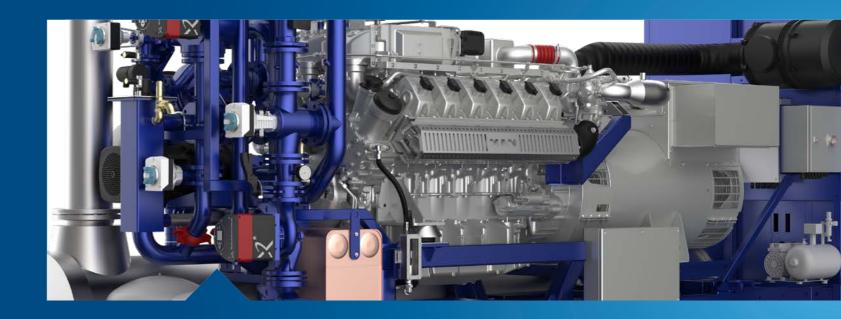

#### **Low NOx Emissions**

All of the Flexi series CHP units feature a low level of NOx emissions. The low NOx emissions are attained in individual types either by using the integrated SCR system or by employing the engines with stoichiometric combustion and dual lambda control.

Both options guarantee a long-term stability of NOx emissions which are additionally monitored on a permanent basis as well as saved to the memory for later review.