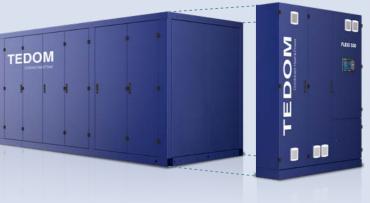

## Various Design Options

container open module sound enclosure

#### **Selectable Location** of Switchboard

The switchboard can be located either directly on the CHP unit frame, or it can be remotely interconnected with the CHP unit via cables and located at a location of the customer's discretion.